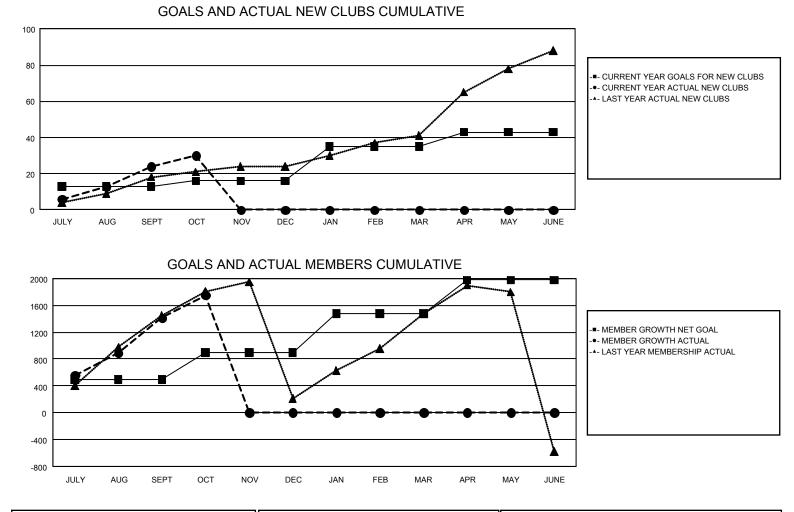

CLUDE CLUBS IN UNDISTRICTED AREAS.

| Clubs<br>RESULTS FOR 2024-2025 |    |    |   | Members<br>RESULTS FOR 2024-2025 |     |       |       |  |
|--------------------------------|----|----|---|----------------------------------|-----|-------|-------|--|
|                                |    |    |   |                                  |     |       |       |  |
| JULY/AUG/SEPT                  | 13 | 24 | 7 | JULY/AUG/SEPT                    | 495 | 2,742 | 1,024 |  |
| OCT/NOV/DEC                    | 3  | 6  | 2 | OCT/NOV/DEC                      | 400 | 554   | 193   |  |
| JAN/FEB/MAR                    | 19 | 0  | 0 | JAN/FEB/MAR                      | 583 | 0     | 0     |  |
| APR/MAY/JUNE                   | 8  | 0  | 0 | APR/MAY/JUNE                     | 500 | 0     | 0     |  |



| DROPPED CLUBS: 9           |          | 531 CLUBS OF 1,349 ADDED 1 OR                | GENDER DISTRIBUTION                        |                 |        |
|----------------------------|----------|----------------------------------------------|--------------------------------------------|-----------------|--------|
|                            |          | MORE NEW MEMBERS                             | MALE                                       | 20,817 (52.90%) |        |
|                            |          |                                              | FEMALE                                     | 18,462 (46.92%) |        |
| DROPPED MEMBERS            |          |                                              |                                            |                 |